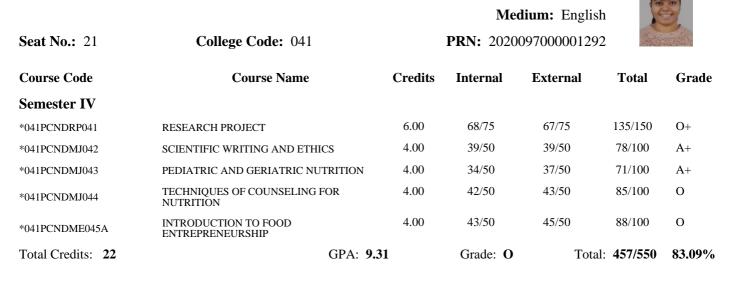

### Name: MS. ANSARI NABA IMTIYAZ RAZIA

| Seat No.: 4        | College Code: 041                         |         |           | <b>dium:</b> Englisl<br>09700000232: | A         |        |
|--------------------|-------------------------------------------|---------|-----------|--------------------------------------|-----------|--------|
| <b>Course Code</b> | Course Name                               | Credits | Internal  | External                             | Total     | Grade  |
| Semester IV        |                                           |         |           |                                      |           |        |
| *041PCNDRP041      | RESEARCH PROJECT                          | 6.00    | 68/75     | 67/75                                | 135/150   | O+     |
| *041PCNDMJ042      | SCIENTIFIC WRITING AND ETHICS             | 4.00    | 37/50     | 33/50                                | 70/100    | A+     |
| *041PCNDMJ043      | PEDIATRIC AND GERIATRIC NUTRITION         | 4.00    | 29/50     | 36/50                                | 65/100    | А      |
| *041PCNDMJ044      | TECHNIQUES OF COUNSELING FOR<br>NUTRITION | 4.00    | 38/50     | 39/50                                | 77/100    | A+     |
| *041PCNDME045A     | INTRODUCTION TO FOOD<br>ENTREPRENEURSHIP  | 4.00    | 44/50     | 45/50                                | 89/100    | 0      |
| Total Credits: 22  | GPA: <b>8.9</b>                           | 3       | Grade: A+ | Total                                | : 436/550 | 79.27% |

**Result:** Pass

| Sem I      | Grade : A+         | Credit Earned : 22.00 | SGPA : 8.38         |
|------------|--------------------|-----------------------|---------------------|
| Sem II     | Grade : A+         | Credit Earned : 22.00 | SGPA : 8.11         |
| Sem III    | Grade : A+         | Credit Earned : 22.00 | SGPA : 8.89         |
| Cumulative | Overall Grade : A+ | Percentage : 75.91    | Overall CGPA : 8.58 |