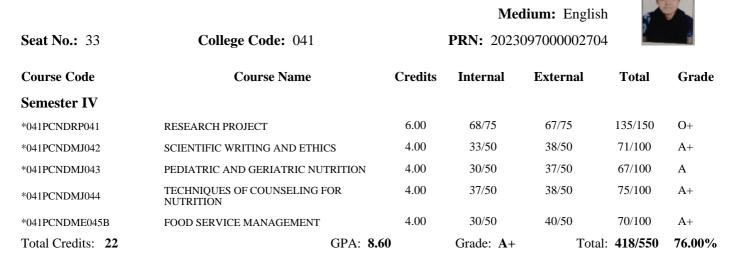

# M.Sc. Clinical Nutrition and Dietetics(with Credits) - Sem IV Examination: April 2025

### Name: MS. SAYYED FATIMA ZAKI AKTAR SHAISTA

| Seat No.: 31      | Medium: EnglishCollege Code: 041PRN: 202309700002445 |         |          | 5        |         |       |
|-------------------|------------------------------------------------------|---------|----------|----------|---------|-------|
| Course Code       | Course Name                                          | Credits | Internal | External | Total   | Grade |
| Semester IV       |                                                      |         |          |          |         |       |
| *041PCNDRP041     | RESEARCH PROJECT                                     | 6.00    | 62/75    | 64/75    | 126/150 | 0     |
| *041PCNDMJ042     | SCIENTIFIC WRITING AND ETHICS                        | 4.00    | 25/50    | 25/50    | 50/100  | В     |
| *041PCNDMJ043     | PEDIATRIC AND GERIATRIC NUTRITION                    | 4.00    | 25/50    | 00/50    | FF/100  | F     |
| *041PCNDMJ044     | TECHNIQUES OF COUNSELING FOR<br>NUTRITION            | 4.00    | 35/50    | 36/50    | 71/100  | A+    |
| *041PCNDME045A    | INTRODUCTION TO FOOD<br>ENTREPRENEURSHIP             | 4.00    | 38/50    | 45/50    | 83/100  | 0     |
| Total Credits: 22 | GPA:                                                 |         | Grade:   |          | Total:  | %     |