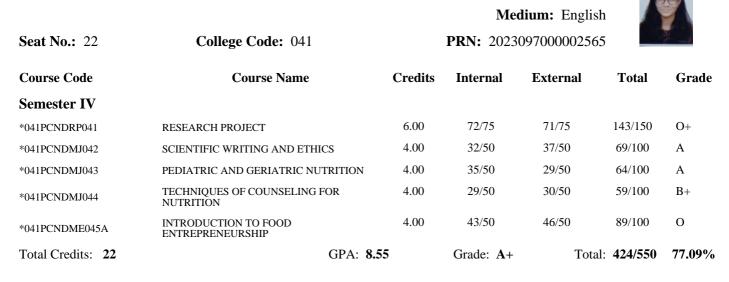

## Name: MS. ANSARI JUVERIA ABDUL SAMAD SUFIA

**Result:** Pass

| Sem I      | Grade : A+         | Credit Earned : 22.00 | SGPA : 8.55         |
|------------|--------------------|-----------------------|---------------------|
| Sem II     | Grade : A          | Credit Earned : 22.00 | SGPA : 7.60         |
| Sem III    | Grade : A+         | Credit Earned : 22.00 | SGPA : 8.36         |
| Cumulative | Overall Grade : A+ | Percentage : 73.95    | Overall CGPA : 8.39 |