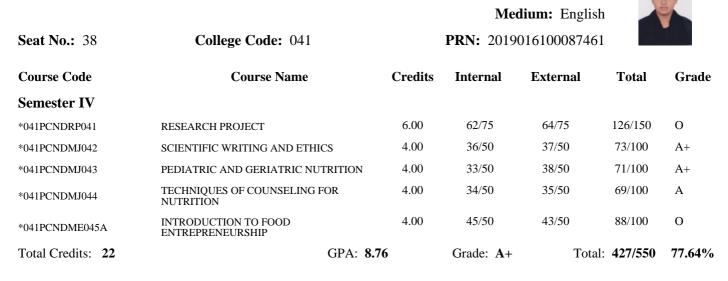

#### MS. SHRIYAN SHREYA SURENDRA CHANDRALEKHA Name:

| Seat No.: 37      | College Code: 041                         |         |          | <b>dium:</b> Englis<br>09700000207 |                   |        |
|-------------------|-------------------------------------------|---------|----------|------------------------------------|-------------------|--------|
| Course Code       | Course Name                               | Credits | Internal | External                           | Total             | Grade  |
| Semester IV       |                                           |         |          |                                    |                   |        |
| *041PCNDRP041     | RESEARCH PROJECT                          | 6.00    | 69/75    | 70/75                              | 139/150           | O+     |
| *041PCNDMJ042     | SCIENTIFIC WRITING AND ETHICS             | 4.00    | 38/50    | 37/50                              | 75/100            | A+     |
| *041PCNDMJ043     | PEDIATRIC AND GERIATRIC NUTRITION         | 4.00    | 37/50    | 37/50                              | 74/100            | A+     |
| *041PCNDMJ044     | TECHNIQUES OF COUNSELING FOR<br>NUTRITION | 4.00    | 42/50    | 43/50                              | 85/100            | 0      |
| *041PCNDME045A    | INTRODUCTION TO FOOD<br>ENTREPRENEURSHIP  | 4.00    | 45/50    | 43/50                              | 88/100            | 0      |
| Total Credits: 22 | GPA: <b>9.3</b>                           | 51      | Grade: O | Tota                               | l: <b>461/550</b> | 83.82% |

**Result:** Pass

| Sem I      | Grade : A+        | Credit Earned : 22.00 | SGPA : 8.87         |
|------------|-------------------|-----------------------|---------------------|
| Sem II     | Grade : O         | Credit Earned : 22.00 | SGPA : 9.05         |
| Sem III    | Grade : A+        | Credit Earned : 22.00 | SGPA : 8.98         |
| Cumulative | Overall Grade : O | Percentage : 80.95    | Overall CGPA : 9.05 |