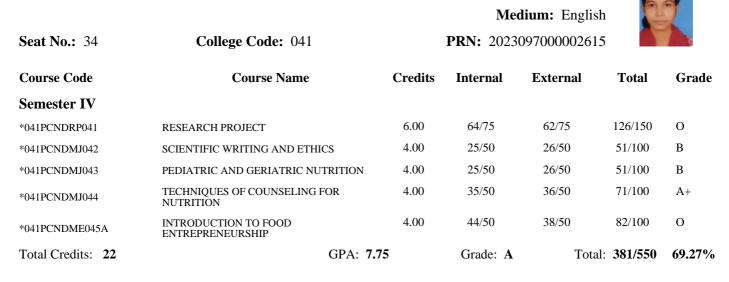

### Name: MS. SAYYED FATIMA ZAKI AKTAR SHAISTA

| Seat No.: 31      | Medium: EnglishCollege Code: 041PRN: 202309700002445 |         |          | 5        |         |       |
|-------------------|------------------------------------------------------|---------|----------|----------|---------|-------|
| Course Code       | Course Name                                          | Credits | Internal | External | Total   | Grade |
| Semester IV       |                                                      |         |          |          |         |       |
| *041PCNDRP041     | RESEARCH PROJECT                                     | 6.00    | 62/75    | 64/75    | 126/150 | 0     |
| *041PCNDMJ042     | SCIENTIFIC WRITING AND ETHICS                        | 4.00    | 25/50    | 25/50    | 50/100  | В     |
| *041PCNDMJ043     | PEDIATRIC AND GERIATRIC NUTRITION                    | 4.00    | 25/50    | 00/50    | FF/100  | F     |
| *041PCNDMJ044     | TECHNIQUES OF COUNSELING FOR<br>NUTRITION            | 4.00    | 35/50    | 36/50    | 71/100  | A+    |
| *041PCNDME045A    | INTRODUCTION TO FOOD<br>ENTREPRENEURSHIP             | 4.00    | 38/50    | 45/50    | 83/100  | 0     |
| Total Credits: 22 | GPA:                                                 |         | Grade:   |          | Total:  | %     |

Result: ATKT

| Sem I      | Grade : B+        | Credit Earned : 22.00 | SGPA : 6.02      |
|------------|-------------------|-----------------------|------------------|
| Sem II     | Grade : NA        | Credit Earned : 18.00 | SGPA : NA        |
| Sem III    | Grade : B+        | Credit Earned : 22.00 | SGPA : 6.05      |
| Cumulative | Overall Grade : - | Percentage : -        | Overall CGPA : - |