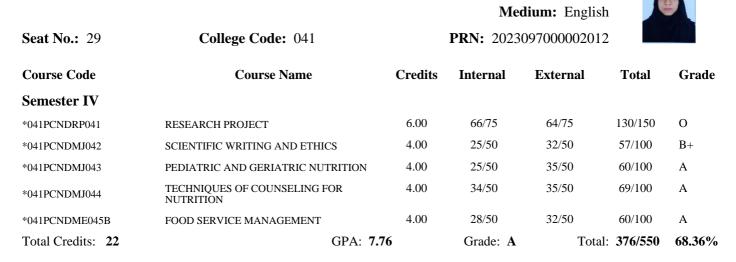

## M.Sc. Clinical Nutrition and Dietetics(with Credits) - Sem IV Examination: April 2025

## Name: MS. ANSARI JUVERIA ABDUL SAMAD SUFIA

**Result:** Pass

| Sem I      | Grade : A+         | Credit Earned : 22.00 | SGPA : 8.55         |
|------------|--------------------|-----------------------|---------------------|
| Sem II     | Grade : A          | Credit Earned : 22.00 | SGPA : 7.60         |
| Sem III    | Grade : A+         | Credit Earned : 22.00 | SGPA : 8.36         |
| Cumulative | Overall Grade : A+ | Percentage : 73.95    | Overall CGPA : 8.39 |