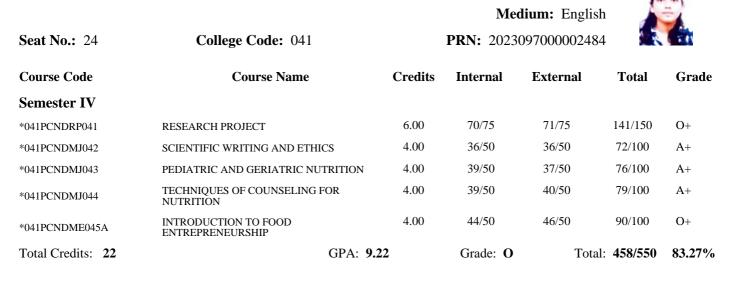

### Name: MS. ANSARI NABA IMTIYAZ RAZIA

| Seat No.: 4        | College Code: 041                         |         |           | <b>dium:</b> Englisl<br>09700000232: | A         |        |
|--------------------|-------------------------------------------|---------|-----------|--------------------------------------|-----------|--------|
| <b>Course Code</b> | Course Name                               | Credits | Internal  | External                             | Total     | Grade  |
| Semester IV        |                                           |         |           |                                      |           |        |
| *041PCNDRP041      | RESEARCH PROJECT                          | 6.00    | 68/75     | 67/75                                | 135/150   | O+     |
| *041PCNDMJ042      | SCIENTIFIC WRITING AND ETHICS             | 4.00    | 37/50     | 33/50                                | 70/100    | A+     |
| *041PCNDMJ043      | PEDIATRIC AND GERIATRIC NUTRITION         | 4.00    | 29/50     | 36/50                                | 65/100    | А      |
| *041PCNDMJ044      | TECHNIQUES OF COUNSELING FOR<br>NUTRITION | 4.00    | 38/50     | 39/50                                | 77/100    | A+     |
| *041PCNDME045A     | INTRODUCTION TO FOOD<br>ENTREPRENEURSHIP  | 4.00    | 44/50     | 45/50                                | 89/100    | 0      |
| Total Credits: 22  | GPA: <b>8.9</b>                           | 3       | Grade: A+ | Total                                | : 436/550 | 79.27% |