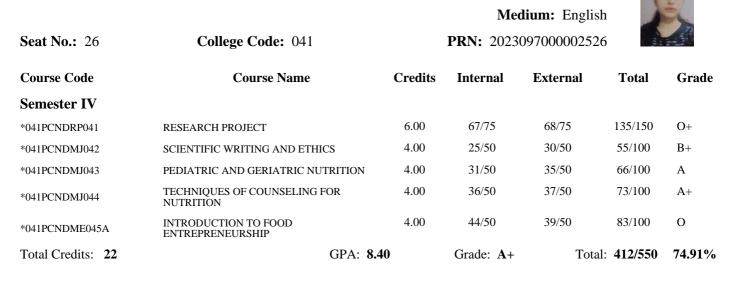

### Name: MS. RAJAK NEHA PRAKASH RAJNI

| Seat No.: 27      | College Code: 041                         |         |                    | <b>dium:</b> Englis |                   |        |
|-------------------|-------------------------------------------|---------|--------------------|---------------------|-------------------|--------|
| Seat 110.: 27     | Conege Coue: 041                          |         | <b>F KIN:</b> 2025 | 09700000270         |                   |        |
| Course Code       | Course Name                               | Credits | Internal           | External            | Total             | Grade  |
| Semester IV       |                                           |         |                    |                     |                   |        |
| *041PCNDRP041     | RESEARCH PROJECT                          | 6.00    | 70/75              | 71/75               | 141/150           | O+     |
| *041PCNDMJ042     | SCIENTIFIC WRITING AND ETHICS             | 4.00    | 38/50              | 34/50               | 72/100            | A+     |
| *041PCNDMJ043     | PEDIATRIC AND GERIATRIC NUTRITION         | 4.00    | 34/50              | 34/50               | 68/100            | А      |
| *041PCNDMJ044     | TECHNIQUES OF COUNSELING FOR<br>NUTRITION | 4.00    | 38/50              | 39/50               | 77/100            | A+     |
| *041PCNDME045A    | INTRODUCTION TO FOOD<br>ENTREPRENEURSHIP  | 4.00    | 43/50              | 35/50               | 78/100            | A+     |
| Total Credits: 22 | GPA: <b>8.8</b>                           | 32      | Grade: A+          | Tota                | l: <b>436/550</b> | 79.27% |