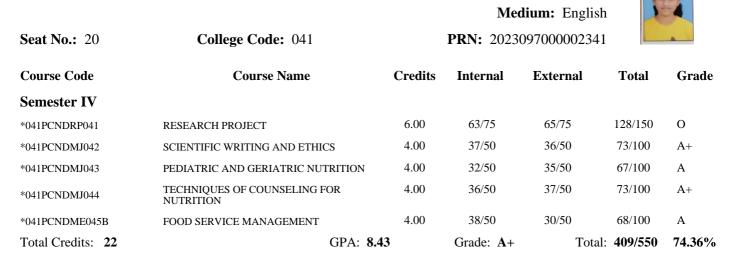

### Name: MS. ANSARI NUWAIRA FAROOQ AHMED ANSARI SHAHINA ANSARI

Medium: English

| Seat No.: 5       | College Code: 041                         |         | <b>PRN:</b> 2023 | 09700000186 | 7                 |        |
|-------------------|-------------------------------------------|---------|------------------|-------------|-------------------|--------|
| Course Code       | Course Name                               | Credits | Internal         | External    | Total             | Grade  |
| Semester IV       |                                           |         |                  |             |                   |        |
| *041PCNDRP041     | RESEARCH PROJECT                          | 6.00    | 70/75            | 68/75       | 138/150           | O+     |
| *041PCNDMJ042     | SCIENTIFIC WRITING AND ETHICS             | 4.00    | 25/50            | 29/50       | 54/100            | В      |
| *041PCNDMJ043     | PEDIATRIC AND GERIATRIC NUTRITION         | 4.00    | 32/50            | 34/50       | 66/100            | А      |
| *041PCNDMJ044     | TECHNIQUES OF COUNSELING FOR<br>NUTRITION | 4.00    | 39/50            | 40/50       | 79/100            | A+     |
| *041PCNDME045B    | FOOD SERVICE MANAGEMENT                   | 4.00    | 39/50            | 38/50       | 77/100            | A+     |
| Total Credits: 22 | GPA: <b>8.3</b>                           | 8       | Grade: A+        | Tota        | l: <b>414/550</b> | 75.27% |

Result: Pass

| Sem I      | Grade : A         | Credit Earned : 22.00 | SGPA : 7.45         |
|------------|-------------------|-----------------------|---------------------|
| Sem II     | Grade : A         | Credit Earned : 22.00 | SGPA : 7.49         |
| Sem III    | Grade : A         | Credit Earned : 22.00 | SGPA : 7.45         |
| Cumulative | Overall Grade : A | Percentage : 68.41    | Overall CGPA : 7.70 |