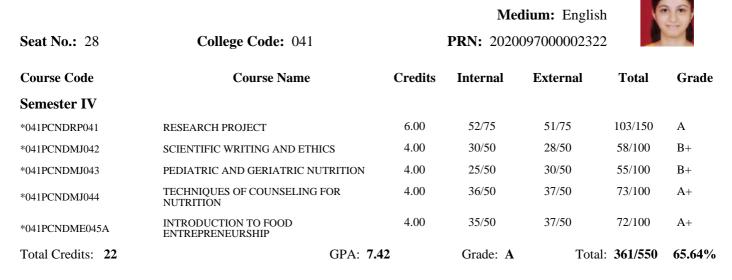

### Name: MS. PALIWAL HARSHADA AVINASH SONALI

| Seat No.: 25      | College Code: 041                         | Medium: English<br>PRN: 202309700002453 |          |          |            |        |
|-------------------|-------------------------------------------|-----------------------------------------|----------|----------|------------|--------|
| Course Code       | Course Name                               | Credits                                 | Internal | External | Total      | Grade  |
| Semester IV       |                                           |                                         |          |          |            |        |
| *041PCNDRP041     | RESEARCH PROJECT                          | 6.00                                    | 71/75    | 72/75    | 143/150    | O+     |
| *041PCNDMJ042     | SCIENTIFIC WRITING AND ETHICS             | 4.00                                    | 42/50    | 42/50    | 84/100     | 0      |
| *041PCNDMJ043     | PEDIATRIC AND GERIATRIC NUTRITION         | 4.00                                    | 35/50    | 36/50    | 71/100     | A+     |
| *041PCNDMJ044     | TECHNIQUES OF COUNSELING FOR<br>NUTRITION | 4.00                                    | 40/50    | 41/50    | 81/100     | 0      |
| *041PCNDME045A    | INTRODUCTION TO FOOD<br>ENTREPRENEURSHIP  | 4.00                                    | 46/50    | 40/50    | 86/100     | 0      |
| Total Credits: 22 | GPA: 9.3                                  | 31                                      | Grade: O | Tota     | l: 465/550 | 84.55% |