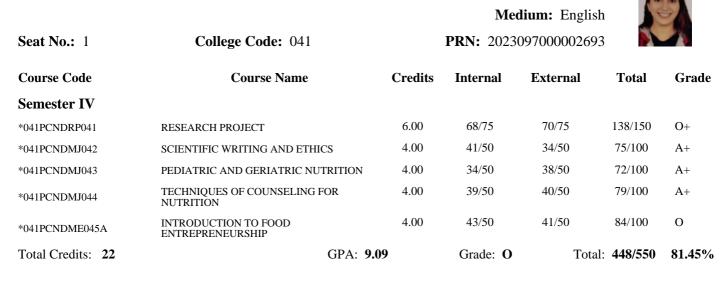

## M.Sc. Clinical Nutrition and Dietetics(with Credits) - Sem IV Examination: April 2025

### Name: MS. ANSARI ALFIYA KAUSAR SALIM SALIM AHMED NOORSABA

**Result: Pass** 

| Sem I      | Grade : A+         | Credit Earned : 22.00 | SGPA : 8.29         |
|------------|--------------------|-----------------------|---------------------|
| Sem II     | Grade : A+         | Credit Earned : 22.00 | SGPA : 8.44         |
| Sem III    | Grade : A+         | Credit Earned : 22.00 | SGPA : 8.53         |
| Cumulative | Overall Grade : A+ | Percentage : 76       | Overall CGPA : 8.59 |