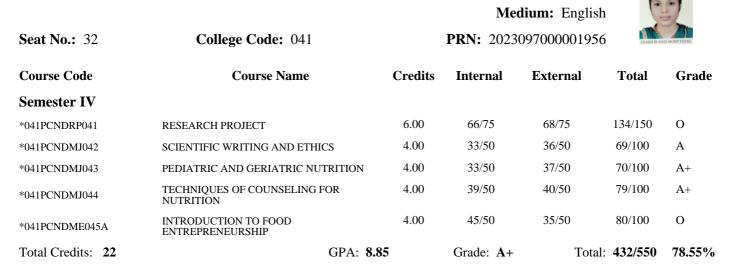

## M.Sc. Clinical Nutrition and Dietetics(with Credits) - Sem IV Examination: April 2025

### Name: MS. SAWANT GAYATRI GOKUL ASHA

**Result: Pass** 

| Sem I      | Grade : A          | Credit Earned : 22.00 | SGPA : 7.73         |
|------------|--------------------|-----------------------|---------------------|
| Sem II     | Grade : A+         | Credit Earned : 22.00 | SGPA : 8.15         |
| Sem III    | Grade : A+         | Credit Earned : 22.00 | SGPA : 8.16         |
| Cumulative | Overall Grade : A+ | Percentage : 72.14    | Overall CGPA : 8.19 |