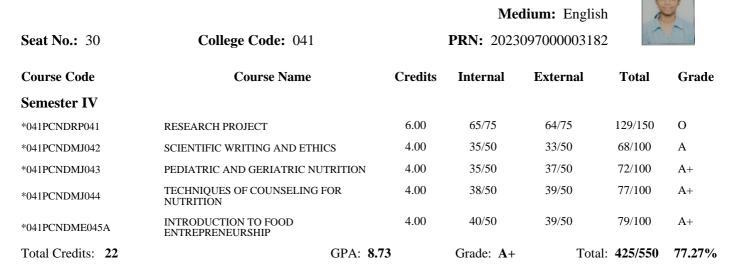

## M.Sc. Clinical Nutrition and Dietetics(with Credits) - Sem IV Examination: April 2025

### Name: MS. MALKAPURKAR NISHA GIRISH MANJUSHA

**Result: Pass** 

| Sem I      | Grade : A+         | Credit Earned : 22.00 | SGPA : 8.31         |
|------------|--------------------|-----------------------|---------------------|
| Sem II     | Grade : A+         | Credit Earned : 22.00 | SGPA : 8.40         |
| Sem III    | Grade : A+         | Credit Earned : 22.00 | SGPA : 8.31         |
| Cumulative | Overall Grade : A+ | Percentage : 75.82    | Overall CGPA : 8.58 |