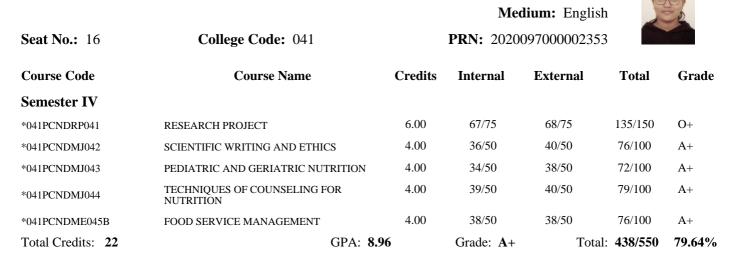

## M.Sc. Clinical Nutrition and Dietetics(with Credits) - Sem IV Examination: April 2025

### Name: MS. HOTELWALA ZAINAB ALIAKBAR BATUL

**Result:** Pass

| Sem I      | Grade : A+         | Credit Earned : 22.00 | SGPA : 8.18         |
|------------|--------------------|-----------------------|---------------------|
| Sem II     | Grade : A+         | Credit Earned : 22.00 | SGPA : 8.15         |
| Sem III    | Grade : A+         | Credit Earned : 22.00 | SGPA : 8.85         |
| Cumulative | Overall Grade : A+ | Percentage : 76.23    | Overall CGPA : 8.59 |