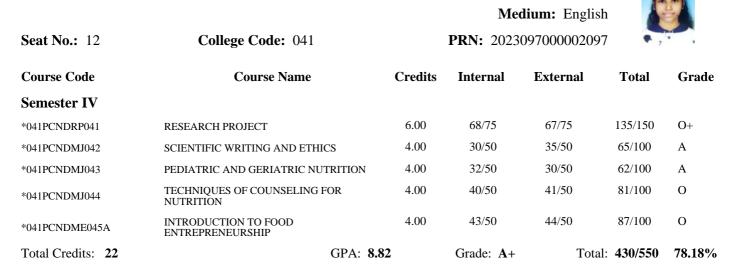

## M.Sc. Clinical Nutrition and Dietetics(with Credits) - Sem IV Examination: April 2025

### Name: MS. GUPTA BABITA UDAYBHAN SUNITA

**Result: Pass** 

| Sem I      | Grade : A          | Credit Earned : 22.00 | SGPA : 7.55         |
|------------|--------------------|-----------------------|---------------------|
| Sem II     | Grade : A+         | Credit Earned : 22.00 | SGPA : 8.20         |
| Sem III    | Grade : A+         | Credit Earned : 22.00 | SGPA : 8.07         |
| Cumulative | Overall Grade : A+ | Percentage : 72.14    | Overall CGPA : 8.16 |