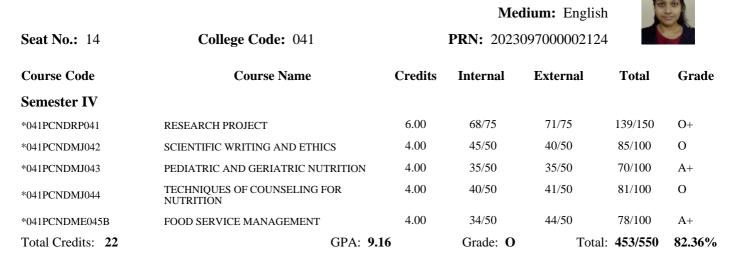

# M.Sc. Clinical Nutrition and Dietetics(with Credits) - Sem IV **Examination: April 2025**

#### MS. SAMIKSHA GUPTA NAMITA Name:

| Seat No.: 13      | College Code: 041                         |         |          | <b>dium:</b> Englis<br>09700000307 |                   |        |
|-------------------|-------------------------------------------|---------|----------|------------------------------------|-------------------|--------|
| Course Code       | Course Name                               | Credits | Internal | External                           | Total             | Grade  |
| Semester IV       |                                           |         |          |                                    |                   |        |
| *041PCNDRP041     | RESEARCH PROJECT                          | 6.00    | 66/75    | 68/75                              | 134/150           | 0      |
| *041PCNDMJ042     | SCIENTIFIC WRITING AND ETHICS             | 4.00    | 42/50    | 37/50                              | 79/100            | A+     |
| *041PCNDMJ043     | PEDIATRIC AND GERIATRIC NUTRITION         | 4.00    | 32/50    | 39/50                              | 71/100            | A+     |
| *041PCNDMJ044     | TECHNIQUES OF COUNSELING FOR<br>NUTRITION | 4.00    | 39/50    | 40/50                              | 79/100            | A+     |
| *041PCNDME045A    | INTRODUCTION TO FOOD<br>ENTREPRENEURSHIP  | 4.00    | 45/50    | 39/50                              | 84/100            | 0      |
| Total Credits: 22 | GPA: <b>9.</b> 1                          | 12      | Grade: O | Tota                               | l: <b>447/550</b> | 81.27% |

**Result:** Pass

| Sem I      | Grade : A          | Credit Earned : 22.00 | SGPA : 7.40         |
|------------|--------------------|-----------------------|---------------------|
| Sem II     | Grade : A+         | Credit Earned : 22.00 | SGPA : 8.15         |
| Sem III    | Grade : A+         | Credit Earned : 22.00 | SGPA : 8.49         |
| Cumulative | Overall Grade : A+ | Percentage : 73.41    | Overall CGPA : 8.29 |