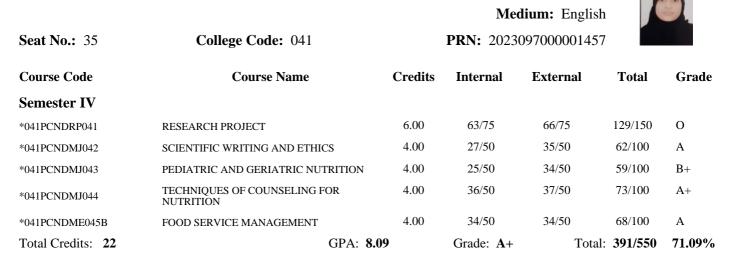

### Name: MS. ANSARI NUWAIRA FAROOQ AHMED ANSARI SHAHINA ANSARI

Medium: English

| Seat No.: 5       | College Code: 041                         |         | <b>PRN:</b> 2023 | 09700000186 | 7                 |        |
|-------------------|-------------------------------------------|---------|------------------|-------------|-------------------|--------|
| Course Code       | Course Name                               | Credits | Internal         | External    | Total             | Grade  |
| Semester IV       |                                           |         |                  |             |                   |        |
| *041PCNDRP041     | RESEARCH PROJECT                          | 6.00    | 70/75            | 68/75       | 138/150           | O+     |
| *041PCNDMJ042     | SCIENTIFIC WRITING AND ETHICS             | 4.00    | 25/50            | 29/50       | 54/100            | В      |
| *041PCNDMJ043     | PEDIATRIC AND GERIATRIC NUTRITION         | 4.00    | 32/50            | 34/50       | 66/100            | А      |
| *041PCNDMJ044     | TECHNIQUES OF COUNSELING FOR<br>NUTRITION | 4.00    | 39/50            | 40/50       | 79/100            | A+     |
| *041PCNDME045B    | FOOD SERVICE MANAGEMENT                   | 4.00    | 39/50            | 38/50       | 77/100            | A+     |
| Total Credits: 22 | GPA: <b>8.3</b>                           | 8       | Grade: A+        | Tota        | l: <b>414/550</b> | 75.27% |

Result: Pass

| Sem I      | Grade : A         | Credit Earned : 22.00 | SGPA : 7.45         |
|------------|-------------------|-----------------------|---------------------|
| Sem II     | Grade : A         | Credit Earned : 22.00 | SGPA : 7.49         |
| Sem III    | Grade : A         | Credit Earned : 22.00 | SGPA : 7.45         |
| Cumulative | Overall Grade : A | Percentage : 68.41    | Overall CGPA : 7.70 |