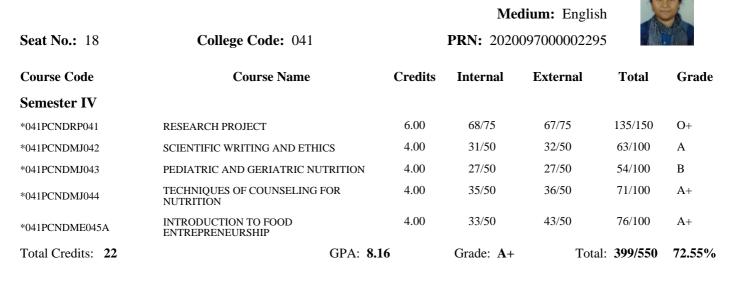

# M.Sc. Clinical Nutrition and Dietetics(with Credits) - Sem IV Examination: April 2025

### Name: MS. MISHRA VAISHNAVI DINESHMISHRA NEETUMISHRA

| <b>Seat No.:</b> 23 | College Code: 041                         |         |           | <b>dium:</b> Englis<br>09700000221 |                   |        |
|---------------------|-------------------------------------------|---------|-----------|------------------------------------|-------------------|--------|
| Course Code         | Course Name                               | Credits | Internal  | External                           | Total             | Grade  |
| Semester IV         |                                           |         |           |                                    |                   |        |
| *041PCNDRP041       | RESEARCH PROJECT                          | 6.00    | 67/75     | 68/75                              | 135/150           | O+     |
| *041PCNDMJ042       | SCIENTIFIC WRITING AND ETHICS             | 4.00    | 31/50     | 25/50                              | 56/100            | B+     |
| *041PCNDMJ043       | PEDIATRIC AND GERIATRIC NUTRITION         | 4.00    | 27/50     | 25/50                              | 52/100            | В      |
| *041PCNDMJ044       | TECHNIQUES OF COUNSELING FOR<br>NUTRITION | 4.00    | 34/50     | 35/50                              | 69/100            | А      |
| *041PCNDME045A      | INTRODUCTION TO FOOD<br>ENTREPRENEURSHIP  | 4.00    | 43/50     | 44/50                              | 87/100            | 0      |
| Total Credits: 22   | GPA: 8.0                                  | 9       | Grade: A+ | Tota                               | l: <b>399/550</b> | 72.55% |

**Result:** Pass

| Sem I      | Grade : B+        | Credit Earned : 22.00 | SGPA : 6.27      |
|------------|-------------------|-----------------------|------------------|
| Sem II     | Grade : NA        | Credit Earned : 14.00 | SGPA : NA        |
| Sem III    | Grade : NA        | Credit Earned : 14.00 | SGPA : NA        |
| Cumulative | Overall Grade : - | Percentage : -        | Overall CGPA : - |